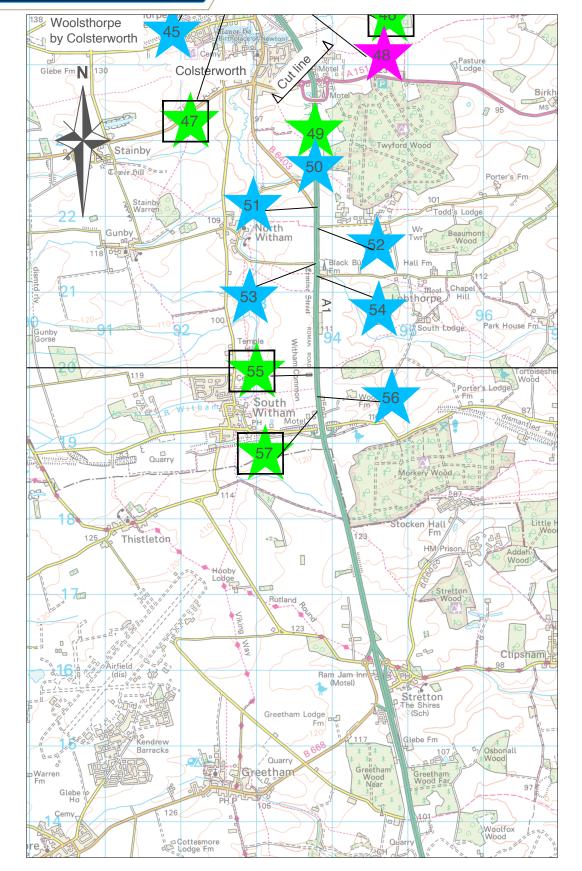

| 1.          | TES:<br>FOR MOF<br>RELEVANT                                              |         |         |         | CLOSURE | REFER TO |
|-------------|--------------------------------------------------------------------------|---------|---------|---------|---------|----------|
| KE          | Y:<br>SYMBOL                                                             | DESCI   |         |         |         |          |
|             | GAP PROPOSED TO BE CLOSED PHASE 1                                        |         |         |         |         |          |
| ,           | GAP IN CENTRAL RESERVE MAINLY FIELD<br>ACCESSES OR FOR PEDESTRIAN ACCESS |         |         |         |         |          |
| ,           | GAP IN CENTRAL RESERVE FOR<br>JUNCTION/PRIVATE ACCESS                    |         |         |         |         |          |
| 7           | LARGE GAP IN CENTRAL RESERVE NOT<br>CONNECTED WITH ANY ACCESS            |         |         |         |         |          |
|             |                                                                          |         |         |         |         |          |
|             |                                                                          |         |         |         |         |          |
|             |                                                                          |         |         |         |         |          |
|             |                                                                          |         |         |         |         |          |
|             |                                                                          |         |         |         |         |          |
|             |                                                                          |         |         |         |         |          |
| DESCRIPTION |                                                                          | DSGN BY | CHKD BY | APPD BY | DATE    |          |