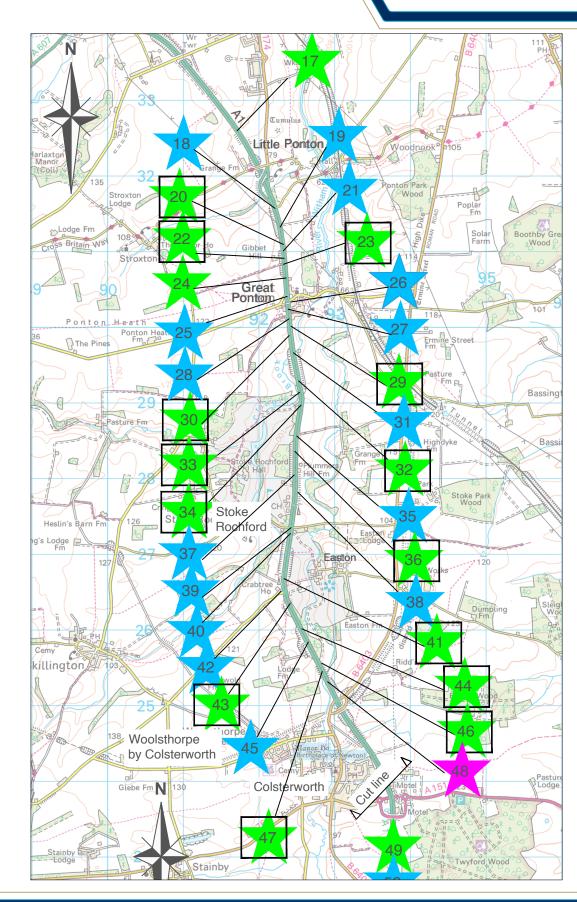

| 1.          | TES:<br>FOR MOF<br>RELEVANT                                              |         |         |         | CLOSURE | REFER TO |
|-------------|--------------------------------------------------------------------------|---------|---------|---------|---------|----------|
| KE          | Y:<br>SYMBOL                                                             | DESCI   |         |         |         |          |
|             | GAP PROPOSED TO BE CLOSED PHASE 1                                        |         |         |         |         |          |
| ,           | GAP IN CENTRAL RESERVE MAINLY FIELD<br>ACCESSES OR FOR PEDESTRIAN ACCESS |         |         |         |         |          |
| ,           | GAP IN CENTRAL RESERVE FOR<br>JUNCTION/PRIVATE ACCESS                    |         |         |         |         |          |
| 7           | LARGE GAP IN CENTRAL RESERVE NOT<br>CONNECTED WITH ANY ACCESS            |         |         |         |         |          |
|             |                                                                          |         |         |         |         |          |
|             |                                                                          |         |         |         |         |          |
|             |                                                                          |         |         |         |         |          |
|             |                                                                          |         |         |         |         |          |
|             |                                                                          |         |         |         |         |          |
|             |                                                                          |         |         |         |         |          |
| DESCRIPTION |                                                                          | DSGN BY | CHKD BY | APPD BY | DATE    |          |